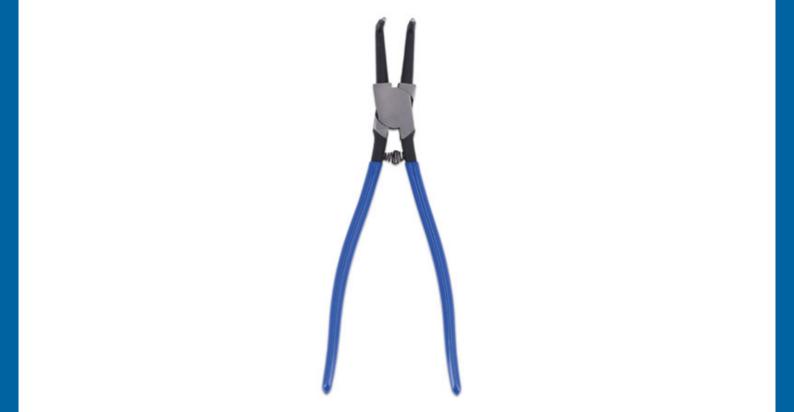

## **Internal Circlip Pliers - Bent 300mm**

Bent circlip pliers for compressing and fitting internal circlips, manufactured from chrome vanadium with 3mm tips. The spring-loaded, plastic dip handles are 300mm long, providing excellent leverage and the jaws open to 36mm, ideal for the quick and easy removal of circlips.

## **Additional Information**

- 300mm long. Opening dimensions: 36mm.
- Hardened and tempered tips.
- Spring loaded, dipped handles.
- Jaw profile: Internal bent.
- · Long tool handles for extra power & leverage.