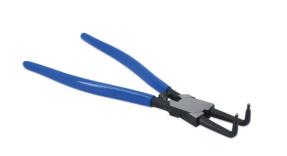

## **Internal Circlip Pliers - Bent 300mm**

Bent circlip pliers for compressing and fitting internal circlips, manufactured from chrome vanadium with 3mm tips. The spring-loaded, plastic dip handles are 300mm long, providing excellent leverage and the jaws open to 36mm, ideal for the quick and easy removal of circlips.

## **Additional Information**

- 300mm long. Opening dimensions: 36mm.
- Hardened and tempered tips.
- Spring loaded, dipped handles.
- Jaw profile: Internal bent.
- · Long tool handles for extra power & leverage.